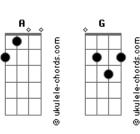

OK
Everything's backwards
               EDEGAGE
In Americana my way
Well F You!
CHORUS 1
BREAK:
       D
Yeah it's all coming true
  I'm a product
    Of my environment
    Don't blame me, I just work here,
(No chord)
But I wanna F YOU!
E D E G A G (x4)
My rights are denied by
Those least qualified
Trading profit for pride
     C D
But it's OK
Everything's backwards
               EDEGAGE
In Americana my way
(No Chord)
Well F You!
ENDING:
             F CC
                         Ab
Whoooooaaaa, Whaaaaaooooo, Whooooooaaaaa
       Eb F
My nightmare has come true
Ab Eb
            F C C
Whoooooaaaa, Whaaaaaooooo, Whoooooaaaaa
 F Eb F
My nightmare has come true
Ab Eb
Yeah, it's all coming true
Ab Eb FFFFF
Yeah, it's all coming true!
  E D F G A E G A C B Ab Eb Db Ab
```

## **Acordes**