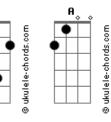

1)

Guitar 2 (over verse)

grad strum harder

first time only

fill 1 (guitar 2 over verse) fill 2

grad strum

. harder .

fill 3 fill 4

grad strum

. harder .

Chorus (this part is iffy -if it doesn't sound right make up your own

DΕ DΕ C Ε

Interlude

-Lyrics-

In my own simple way I think she wants me only she said 'come over right away'
But she's just not that way her little soul is stolen see her put on her brand new face

Pull the shades, razor blades you're so tragic Hate you so, love you more, so elastic

things you say, games you play, dirty magic I $\dots$ 

I should know better than to think i'd reach inside her it's all a cloudy kind of daze she's not so sweet today she mocks me, i'm no fighter it always seems like such a waste.

it's oversimplified...

## **Acordes**