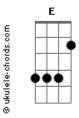

r 1)

Guitar 2 (over verse)

grad strum harder

first time only

fill 1 (guitar 2 over verse) fill 2

grad strum

. harder .

fill 3 fill 4

grad strum

. harder .

Chorus (this part is iffy -if it doesn't sound right make up your own

DΕ DΕ C Ε

Interlude

-Lyrics-

In my own simple way I think she wants me only she said 'come over right away'
But she's just not that way her little soul is stolen see her put on her brand new face

Pull the shades, razor blades you're so tragic Hate you so, love you more, so elastic

things you say, games you play, dirty magic I $\dots$ 

I should know better than to think i'd reach inside her it's all a cloudy kind of daze she's not so sweet today she mocks me, i'm no fighter it always seems like such a waste.

it's oversimplified...

## **Acordes**