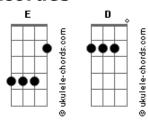

## The Offspring - Dont pick it up

x - scratch
: - let ring
h - hammer on
p - pull off
Intro:

Tom: E

Intro: 2/bridge

main riff

joins main riff

"..you're gonna be bummed..." part

Lyrics:
I saw a little kid
As he walked around
He picked a candy bar up
Off the ground
He chowed about a half
Then his face turned blue
Turned out that candy bar was doggy-doo
Don't pick it up I say
Unless you can throw it away