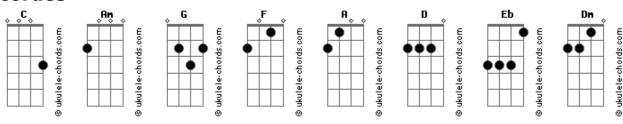

## Oficina G3 - Save Me From Myself

```
I won't bend or even look down
Intro: Am C G F
Riff 1: (2X)
                                                             Don't look down!
                                                             Don't look down!
Am
Lost
                                                             You save me
My heart is hard as stone
F Am C G
                                                             Save me from myself
On my own, alone, I carry it home
                                                             There is no one else
Gone
                                                             I'd lean on
I used to waste the days,
F Am C G F So distraught, I thought, I'm changing my ways
                                                             C
                                                             Save me
Now you're changing my ways
                                                             You save me from myself
                                                             There is no one else that sets me free
You save me
                                                             Solo: D F Am Eb D F
Save me from myself
There is no one else
                                                             You save me
I'd lean on
                                                             Save me from myself
                                                             There is no one else
Save me
                                                             I'd lean on
You save me from myself
There is no one else that sets me free
                                                             Save me
                                                                        Αm
                                                             You save me from myself
Start
                                                             There is no one else that sets me free
The start of something new
                                                             FINAL:
Is what I find, when I'm just looking at you
                                                             You save me
Lift
                                                                                  FCG-G-G
                                                              Α
                                                             Save me from myself
You lift me off the ground,
                                                              C
Keep holding my hand
                                                                                   Dm F G - G - G -- C
                                                              Am
                                                             Save me from myself
    C
```