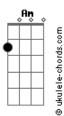

## **Oh Wonder - My Friends**

```
Tom: Eb
(com acordes na forma de C )
Capostraste na 3ª casa
Intro: C G Gm Am Cm Dm
 Beyond the ocean size, I'm unaware
 Locked out the other side
Like I was never there
Like I was never there
 They said the boat had sailed
 I'd left them there
 Oh how the wind would wail
Like I was never there
Like I was never there
Oh my friends
I am heavy
    Dm
Can I beat within your heart?
    Dm
          C
Can I bleed within your love?
 C Dm C
Oh my friends
 Beyond the ocean size, I'm unaware
 Locked out the other side
Like I was never there
Like I was never there
 I lost my only space
 Two empty stares
 Oh how the light would change
Like I was never there
Like I was never there
Oh my friends
I am heavy
     Dm
Can I beat within your heart?
    Dm C
Can I bleed within your love?
  C Dm
Oh my friends
   Em Am
```