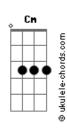

## **Oh Wonder - My Friends**

```
Tom: Eb
(com acordes na forma de C )
Capostraste na 3ª casa
Intro: C G Gm Am Cm Dm
 Beyond the ocean size, I'm unaware
 Locked out the other side
Like I was never there
Like I was never there
 They said the boat had sailed
 I'd left them there
 Oh how the wind would wail
Like I was never there
Like I was never there
Oh my friends
I am heavy
    Dm
Can I beat within your heart?
    Dm
          C
Can I bleed within your love?
 C Dm C
Oh my friends
 Beyond the ocean size, I'm unaware
 Locked out the other side
Like I was never there
Like I was never there
 I lost my only space
 Two empty stares
 Oh how the light would change
Like I was never there
Like I was never there
Oh my friends
I am heavy
     Dm
Can I beat within your heart?
    Dm C
Can I bleed within your love?
  C Dm
Oh my friends
   Em Am
```