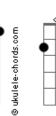

## **Oh Wonder - My Friends**

```
Tom: Eb
(com acordes na forma de C )
Capostraste na 3ª casa
Intro: C G Gm Am Cm Dm
 Beyond the ocean size, I'm unaware
 Locked out the other side
Like I was never there
Like I was never there
 They said the boat had sailed
 I'd left them there
 Oh how the wind would wail
Like I was never there
Like I was never there
Oh my friends
I am heavy
    Dm
Can I beat within your heart?
    Dm
          C
Can I bleed within your love?
 C Dm C
Oh my friends
 Beyond the ocean size, I'm unaware
 Locked out the other side
Like I was never there
Like I was never there
 I lost my only space
 Two empty stares
 Oh how the light would change
Like I was never there
Like I was never there
Oh my friends
I am heavy
     Dm
Can I beat within your heart?
    Dm C
Can I bleed within your love?
  C Dm
Oh my friends
   Em Am
```