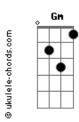

## **Oh Wonder - My Friends**

```
Tom: Eb
(com acordes na forma de C )
Capostraste na 3ª casa
Intro: C G Gm Am Cm Dm
 Beyond the ocean size, I'm unaware
 Locked out the other side
Like I was never there
Like I was never there
 They said the boat had sailed
 I'd left them there
 Oh how the wind would wail
Like I was never there
Like I was never there
Oh my friends
I am heavy
    Dm
Can I beat within your heart?
    Dm
          C
Can I bleed within your love?
 C Dm C
Oh my friends
 Beyond the ocean size, I'm unaware
 Locked out the other side
Like I was never there
Like I was never there
 I lost my only space
 Two empty stares
 Oh how the light would change
Like I was never there
Like I was never there
Oh my friends
I am heavy
     Dm
Can I beat within your heart?
    Dm C
Can I bleed within your love?
  C Dm
Oh my friends
   Em Am
```