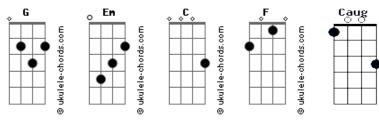

## **Oleander - Runaway Train**

```
Tom: G
Intro: Em C Em C

Em
Its a corner that you turn

C Its a lesson that you learn in time

Em
Its a worry that you feel
Another scar that you conceal

C From sight

Em
Have I been away too long for me to say?