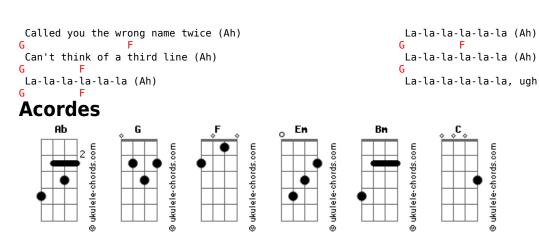

## **Olivia Rodrigo - Ballad Of a Homeschooled Girl**

tom: Ab (forma dos acordes no tom de G ) Capostraste na 1ª casa Intro: G F G F G F G F [Primeira Parte] GF GF Cat got my tongue F G F G And I don't think I\_get along with anyone G F G F Blood running cold F G G I'm on the outside of the greatest inside joke G F F F And I hate all my clothes G F G Feels like my skin doesn't fit right over my bones G F G F So I guess I should go G E G The party's done, and I'm no fun, I know, I know I know, I know [Refrão] Fm I broke a glass, I tripped and fell I told secrets I shouldn't tell Em Bm I stumbled over all my words G I made it weird, I made it worse Em Bm C Each time I step outside G Em Bm It's social suicide (GEmBm) С It's social suicide Em Bm Wanna curl up and die C It's social suicide GF GF Ah-ah, ah-ah G F G F Ah-ah-ah-ah-ah, ah-ah [Segunda Parte] F I laughed at the wrong time, sat with the wrong guy (Uh-huh) F S?archin' "how to start a conversation?" On a website (How to flirt?) G I talk?d to this hot guy, swore I was his type Guess that he was makin' out with boys, Like the whole night (Oh) F Everythin' I do is tragic (Oh) F G Every guy I like is gay (Oh) The morning after I panic (Oh) Oh God, what did I say? (Oh, oh, oh)

[Refrão]

G Fm Bm I broke a glass, I tripped and fell C G I told secrets I shouldn't tell Em Bm I stumbled over all my words С I made it weird, I made it worse Em Bm C Each time I step outside G Em Bm G Em Bm It's social suicide С It's social suicide Bm Em Wanna curl up and die С It's social suicide G Em Yeah, when I'm alone, I'm fine Bm C But don't let me out at night G Em It's social suicide Bm C It's social suicide GF GF Ah-ah, ah-ah G F G F Ah-ah-ah-ah-ah-ah, ah-ah GF GF Ah-ah, ah-ah G F G F Ah-ah-ah-ah-ah, ah-ah [Refrão] Em I broke a glass, I tripped and fell C G Told secrets I shouldn't tell Em Bm Stumbled over all my words C G Made it weird, then made it worse Em Bm C Each day that I'm alive G Em Bm It's social suicide (GEmBm) C It's social suicide Em Bm Wanna curl up and die It's social suicide G Em It's social suicide Bm C G Don't let me out at night Em I'm shocked I'm still alive С It's social suicide GF GF Ah-ah, ah-ah G F GF Ah-ah-ah-ah-ah, ah-ah [Terceira Parte] F Thought your mom was your wife (Ah)