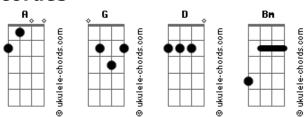

## Ollie MN - Friendly Dark

tom: A (forma dos acordes no tom de G ) Capostraste na 2ª casa Intro: A [Primeira Parte] There's an image in my mind Might be memory or dream We are bathed in golden light We are lit like a movie scene When i think of all our days I wish that they would all come clear If I could travel through the haze If I could conjure you up right here [Refrão] Can we ever get back Will we ever get back? To then? Tell me that we'll go back You and I will go back And do it all again Bm D A Oh, oh Bm D

## **Acordes**

Oh, oh [Segunda Parte] I go looking in the silence Searching in the space between the trees  $\bar{}$ There are days when I find us Lingering in the sunshine through the leaves When the friendly dark Opens up inside of me I will not give in I've got people to see [Refrão] Can we ever get back Will we ever get back? To then? Tell me that we'll go back You and I will go back And do it all again Bm D A Oh, oh Bm D Oh, oh Again