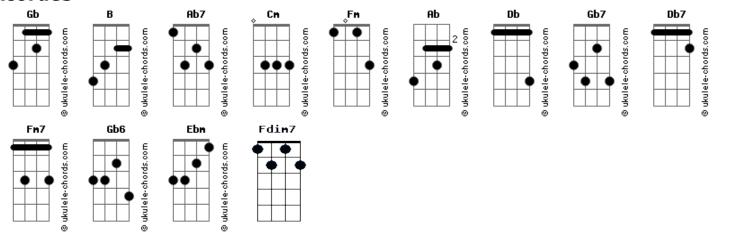

## **OMD** - Souvenir

```
Tom: Gb
                                                               Oooooooooh
                                                                                     0ooooooooh
   (intro)
B Gb Ab7 Cm Fm Gb Ab Fm Db Gb7 Gb Ab7 Db7 Db Gb7 Gb Ab7 Db7 Db Verse 2:
Verse 1:
                                                               All I need is
It's my direction
                                                               Ab
                                                               Co-ordination
Ab7
                                                                                      Gb7
It's my proposal
                                                               Db7
                  Fdim7 Gb
                                Ab Db7
                                                               I can't imagine my destination
It's so hard it's leading me astray
                                                               My intention
Gb
  My obsession
                                                               Ah
Ab7
                                                               Ask my opinion
                                                                                              Gb7 Ab7 Db7 Gb6 Ab7 Db7
 It's my creation
                                                               Db
                                      Gb Db Ab Db7 Gb7 Gb Ab7 But no excuse my feeling still remains
Db Gb6 Gb Ab7 Db7 Db
You'll understand it's not important now
                                                                          Fdim7 Gb7 Ab7 Db Gb7 Gb Ab7 Db7 Gb7 Db Ab C##maj7
                                                               Fm Gb6 Gb Ab7 Db7
                                                               My feeling still
                                                                                   remains
Ebm
          Db7
                   Ebm
                              Db7 Gb7 Ab7 Db7 Gb7 Gb Ab7 Db
                                                               (repeat to fade)
```