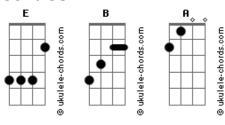

## Acordes

She is always right there
E
When I need her
Base Final:
E A B A (3x)
E
Final:
Parte 1

Parte 2