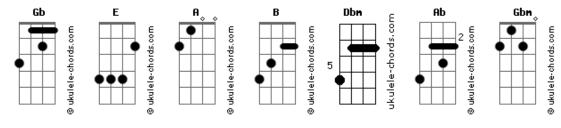

## One Direction - Act My Age

```
Tom: Gb
(com acordes na forma de
                                            E )
Capostraste na 2ª casa
Intro: 4x: E A E B
When I'm fat and old and my kids think I'm a joke
'Cause I move a little slow when I dance
                       Ab
I can count on you after all that we've been through
A Gbm B
'Cause I know that you'll always understand
                       Dbm
I won't act my age, no I won't act my age
No, I'll still feel the same around you
Intro: 2x: E A E B
When I'm fat and old and my kids think I'm a joke
 Dbm
'Cause the stories that I told, I tell again and again
                       Ab
                                     Dbm
I can count on you after all we got up to
```

```
'Cause I know that you truly understand
                       Dbm
I won't act my age, no I won't act my age
No, I'll still feel the same around you
          Е
                      Dbm
I won't act my age, no I won't act my age
                     E
No, I'll still feel the same and you will too
Hey!
Intro: 4x: E A E B
 When I can hardly walk and my hair is falling out
Dbm Ab
  We'll still stay up till morning
            Gbm
We'll throw an after party, oh yeah, oh yeah
              Е
                      Dbm
I won't act my age, no I won't act my age
No, I'll still feel the same around you
         E Dbm
I won't act my age, no I_{won't} act my age
                     F
No, I'll still feel the same and you will too
(Intro 4x: E A E B )
Nana nananana nananana nanananana
Nana nananana nananana nanananana
Nana nananana nananana nanananana
Nana nananana nananana nanananana
```

## **Acordes**