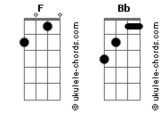

## **One Direction - If I Could Fly**

| Tom: F<br>Intro: 7x: F                                                                                          |            | Bb F Gm F<br>Even though they can't always be seen<br>F                       | С              |
|-----------------------------------------------------------------------------------------------------------------|------------|-------------------------------------------------------------------------------|----------------|
| F<br>If I could fly<br>Bb F Gm F                                                                                | C          | And pain gets hard<br>Bb F G<br>But now you're here and I don't feel a thing  | n F C          |
| I'd be going right back home to you<br>F<br>I think I might<br>Bb F Gm F C<br>Give up everything just ask me to |            | Dm Bb<br>F<br>Pay attention, I hope that you listen<br>C Dm                   |                |
| Dm Bb<br>F<br>Pay attention, I hope that you listen<br>C Dm                                                     |            | 'cause I let my guard down<br>Bb<br>C<br>Right now I'm completely defenceless | F              |
| 'cause I let my guard down<br>Bb<br>C<br>Right now I'm completely defenceless                                   | F          | Chorus:<br>Bb F<br>For your eyes only                                         |                |
| Chorus:<br>Bb F C<br>For your eyes only, I show you my heart                                                    | Dm         | Dm Bb<br>A7 Dm<br>I can feel your heart inside of mine (I feel in<br>it)      | F<br>t, I feel |
| Bb F C   Dm For when you're lonely, and forget who you are Bb   Bb F A7                                         | Dm         | Bb F<br>Dm<br>I been going out of my mind (I feel it, I feel it)              | A7             |
| I'm missing half of me, when we're apart<br>Bb F<br>Now you know me, for your eyes only                         | Dm<br>Bb F | Bb<br>Know that I'm just wasting time and I<br>F                              | A7<br>C        |
| (Bb F)<br>Bb F                                                                                                  |            | Hope that you don't run from me<br>Chorus X2                                  |                |
| For your eyes only<br>F<br>I've got scars                                                                       |            | Bb   F     For your eyes only   Bb   F     For your eyes only   F   F         |                |