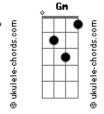

## **One Direction - If I Could Fly**

| Tom: F<br>Intro: 7x: F                                                                                          |            | Bb F Gm F<br>Even though they can't always be seen<br>F                       | С              |
|-----------------------------------------------------------------------------------------------------------------|------------|-------------------------------------------------------------------------------|----------------|
| F<br>If I could fly<br>Bb F Gm F                                                                                | C          | And pain gets hard<br>Bb F G<br>But now you're here and I don't feel a thing  | n F C          |
| I'd be going right back home to you<br>F<br>I think I might<br>Bb F Gm F C<br>Give up everything just ask me to |            | Dm Bb<br>F<br>Pay attention, I hope that you listen<br>C Dm                   |                |
| Dm Bb<br>F<br>Pay attention, I hope that you listen<br>C Dm                                                     |            | 'cause I let my guard down<br>Bb<br>C<br>Right now I'm completely defenceless | F              |
| 'cause I let my guard down<br>Bb<br>C<br>Right now I'm completely defenceless                                   | F          | Chorus:<br>Bb F<br>For your eyes only                                         |                |
| Chorus:<br>Bb F C<br>For your eyes only, I show you my heart                                                    | Dm         | Dm Bb<br>A7 Dm<br>I can feel your heart inside of mine (I feel in<br>it)      | F<br>t, I feel |
| Bb F C   Dm For when you're lonely, and forget who you are Bb   Bb F A7                                         | Dm         | Bb F<br>Dm<br>I been going out of my mind (I feel it, I feel it)              | A7             |
| I'm missing half of me, when we're apart<br>Bb F<br>Now you know me, for your eyes only                         | Dm<br>Bb F | Bb<br>Know that I'm just wasting time and I<br>F                              | A7<br>C        |
| (Bb F)<br>Bb F                                                                                                  |            | Hope that you don't run from me<br>Chorus X2                                  |                |
| For your eyes only<br>F<br>I've got scars                                                                       |            | Bb   F     For your eyes only   Bb   F     For your eyes only   F   F         |                |