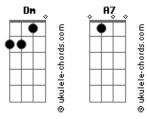

## **One Direction - If I Could Fly**

| Tom: F<br>Intro: 7x: F                                                                                          |            | Bb F Gm F<br>Even though they can't always be seen<br>F                       | С              |
|-----------------------------------------------------------------------------------------------------------------|------------|-------------------------------------------------------------------------------|----------------|
| F<br>If I could fly<br>Bb F Gm F                                                                                | C          | And pain gets hard<br>Bb F G<br>But now you're here and I don't feel a thing  | n F C          |
| I'd be going right back home to you<br>F<br>I think I might<br>Bb F Gm F C<br>Give up everything just ask me to |            | Dm Bb<br>F<br>Pay attention, I hope that you listen<br>C Dm                   |                |
| Dm Bb<br>F<br>Pay attention, I hope that you listen<br>C Dm                                                     |            | 'cause I let my guard down<br>Bb<br>C<br>Right now I'm completely defenceless | F              |
| 'cause I let my guard down<br>Bb<br>C<br>Right now I'm completely defenceless                                   | F          | Chorus:<br>Bb F<br>For your eyes only                                         |                |
| Chorus:<br>Bb F C<br>For your eyes only, I show you my heart                                                    | Dm         | Dm Bb<br>A7 Dm<br>I can feel your heart inside of mine (I feel in<br>it)      | F<br>t, I feel |
| Bb F C   Dm For when you're lonely, and forget who you are Bb   Bb F A7                                         | Dm         | Bb F<br>Dm<br>I been going out of my mind (I feel it, I feel it)              | A7             |
| I'm missing half of me, when we're apart<br>Bb F<br>Now you know me, for your eyes only                         | Dm<br>Bb F | Bb<br>Know that I'm just wasting time and I<br>F                              | A7<br>C        |
| (Bb F)<br>Bb F                                                                                                  |            | Hope that you don't run from me<br>Chorus X2                                  |                |
| For your eyes only<br>F<br>I've got scars                                                                       |            | Bb   F     For your eyes only   Bb   F     For your eyes only   F   F         |                |