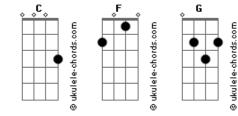

## **One Direction - Long Way Down**

Tom: C It's a long way down from here Intro: 2x: C F C Riff 1: We had a mountain But we took it for granted Riff 2: We had a spaceship Riff 3: But we couldn't land it We've found an island С F We made a fire But we got stranded We had it all, yeah Went down in the flames С Who could've planned it? We sailed an ocean And drowned in the waves Point of no returning F (Riff 3) C Built a cathedral Now it's just too late to turn around But we never prayed I try to forgive you F (Riff 2) We had it all, yeah But I'm struggling 'cause I don't know how And we walked away We built it up so high and now I'm falling С F Point of no returning It's a long way down from here C (Riff 3) F own from here F (Riff 3) Now it's just too late to turn around Such a long way down (Riff 1) F 6 I try to forgive you It's a long way down F (Riff 3) C (Riff 2) F But I struggle 'cause I don't know how It's a long way down (Riff 1) F C We built it up so high and now I'm falling Such a long way down C F (Riff 1) It's a long way down (Riff 2) F C It's a long way down C (Riff 2) F С It's a long way down