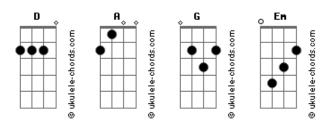

## **One Direction - Loved You First**

```
Tom: D
Girl, it should be me
Driving to your house
Knocking on your door
And kissing you on the mouth
Holding on your hand
Dancing in the dark
Cause I was the only one
Who loved you from the start
But now when I see you with him it
Tears my world apart
Because
Ive been waiting
All this time to finally say it
But now I see your hearts been taken
And nothing could be worse
Baby, I loved you first.
Had my chances
Couldve been where he is standing
Thats what hurts the most,
Girl, I came so close
But now youll never know
Baby, I loved you first
Girl, it should be me
Calling on your phone
Saying youre the one
And that Ill never let you go
I never understood
What love was really like, but
I felt it for the first time
Looking in your eyes
But now when I see you with him
```