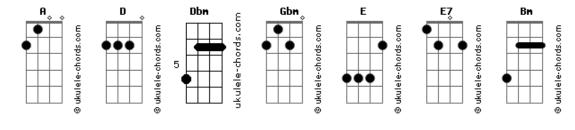

## One Direction - My Life Would Suck Without You

```
Intro: A D A Dbm Gbm D E
Guess this means you're sorry
 D
You're standing at my door
Dbm
                 Gbm
Guess this means you take back
What you said before
Like how much you wanted
Anyone but me
Dbm
Said you'd never come back
      E ( E7 )
But here you are again
Refrão:
       Α
            Gbm
                  D
Cuz we belong together now (yeah)
 E7 A Gbm Dbm E
Forever united here somehow (yeah)
 A Gbm
You got a piece of me
Bm D
And honestly
          Gbm D E
My life would suck without you
Maybe I was stupid for telling you goodbye
Dbm Gbm D
Maybe I was wrong for tryin' to pick a fight
```

```
I know that I've got issues
But you're pretty messed up too
                                        E (E7)
Dbm Gbm
                     D
Anyway, I found out I'm nothing without you
Refrão:
               Gbm D E
         Α
Cuz we belong together now (yeah)
E7 A Gbm Dbm E
Forever united here somehow (yeah)
        A Gbm
You got a piece of me
Bm D
And honestly
              Gbm
My life would suck without you
(riff - começa baixo e vai aumentando, toca até o refrão)
Being with you is so dysfunctional
                  Gbm
Dbm Gbm D E E7 (hold)
I really shouldn't miss you, but I can't let you go (ooh yeah)
Refrão 2x:
              Gbm D E
Cuz we belong together now (yeah)
E7 A Gbm Dbm E
Forever united here somehow (yeah)
        A Gbm
You got a piece of me
Bm D
And honestly

## **Acordes**