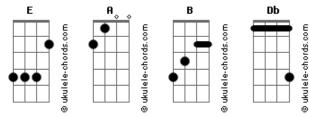

## **One Direction - Where do Broken Hearts Go**

Tom: E

E Counted all my mistakes and there's only one E Standing out from list of the things I've done A All the rest of my crimes don't come close A To the look on your face when I let you go E So I built you a house from a broken home E Then I wrote you a song with the words you spoke A Yeah, it took me some time but I figured out B How to fix up a heart that I let down Refrão:

E A B Now I'm searching every lonely place E A B Every corner calling out your name E A B Trying to find you but I just don't know Db A B Where do broken hearts go? Db A B Where do broken hearts go?

Verso 2:

F

Get a taste of your lips on the tip of my tongue E It's at the top of the list of the things I want A Mind is running in circles of you and me A Anyone in between is the enemy E Shadows come with the pain that you're running from E Love was something you never heard enough A Yeah, it took me some time but I figured out B How to fix up a heart that I let down Refrão:

E A B Now I'm searching every lonely place E A B Every corner calling out your name E A B Trying to find you but I just don't know E A B Where do broken hearts go?

## Acordes

Are you sleeping baby by yourself? Δ Or are you giving it to someone else? Trying to find you but I just don't know EAB Where do broken hearts go? EAB Where do broken hearts go? Ponte: Dh Α Tell me now, tell me now F Tell me where you go when you feel afraid? (Where do broken hearts go?) Tell me now, tell me now F Tell me will you ever love me again? (Love me again?) Refrão Final: Α Now I'm searching every lonely place Α Every corner calling out your name Α B Trying to find you but I just don't know Db A B Where do broken hearts go? F Α Are you sleeping baby by yourself? Α Or are you giving it to someone else? Trying to find you but I just don't know EAB Where do broken hearts go? EAB Tell me where you're hiding now? EAB Where do broken hearts go? FAB Come on baby, cause I need you now EAB Where do broken hearts go? EAB Tell me, cause I'm breaking down EAB Where do broken hearts go? FAB Where do broken hearts go? FAB Where do broken hearts go? EAB Where do broken hearts go?