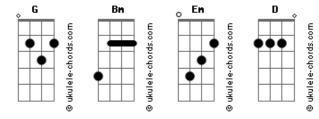

## **OneRepublic - We All Fall Down**

Tom: G Intro: Bm G Rm G Step out the door and it feels like rain That's the sound (that's the sound) on your window pane Bm Take to the streets but you can't ignore Rm That's the sound (that's the sound) you're waiting for If ever your world starts crashing down Whenever your world starts crashing down Bm Whenever your world starts crashing down Em That's where you'll find me G Bm Yeah God love your soul and your aching bones Take a breath, take a step, meet me down below Bm G Everyone's the same, our fingers to our toes We just can't get it right but we're on the road (Pré-Refrão) G Bm If ever your world starts crashing down Whenever your world starts crashing down Bm G Whenever your world starts crashing down Fm G That's where you'll find me... Yeeah (Refrão) Bm G Lost till you're found D Swim till you drown D Em Bm G Know that we all fall down G Rm Love till you hate Bm D Strong till you break G Em Bm

## Acordes

```
Know that we all fall down
(Pré-Refrão)
Rm
If ever your world starts crashing down
Whenever your world starts crashing down
Bm
Whenever your world starts crashing down
                    Em
That's where you'll find (find) me
(Refrão)
                 Bm
G
Lost till you're found
Bm
              D
Swim till you drown
D
                       G
            Fm Bm
Know that we all fall down
              Bm
Love till you hate
Bm
                D
Strong till you break
D
            Em Bm
Know that we all fall down
G
          Rm
All fall down
Bm
We all fall down
D
       Em Bm G
All fall do____own
G
             Bm
We all fall down
Bm
         D
All fall down
        Em Bm
                   G
D
We all fall do___
                 own
(Refrão)
                 Bm
G
Lost till you're found
Bm
              D
Swim till you drown
            Em Bm
D
                       G
Know that we all fall down
G
             Bm
Love till you hate
Strong till you break
D
            Em Bm
                       G
Know that we all fall down
```