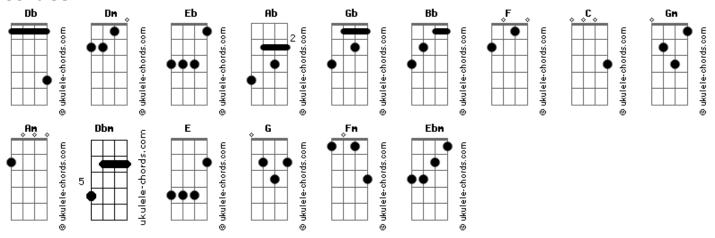

## **Ozzy Osbourne - Under The Graveyard**

```
Tom: Db
m (forma dos acordes no tom de Dm )
                        Afinação: Eb Ab Db Gb Bb Eb
Intro: Dm F C Dm F C
[Primeira Parte]
 Today, I woke up and I hate myself
 Death doesn't answer when I cry for help
No?high?could save me?from the depths of Hell
I'll drown?my mind until I'm someone else
[Pré-Refrão]
Doubt take care of me
 Be scared of me
     C Bb
My misery owns me
     Am
 I don't wanna be my enemy
        C F
My misery owns me now
[Refrão]
Under the graveyard
         Dbm (Am Gm F)
We're all rotting bones
( Gm F Dm C Dm )
Am Gm F Gm F Dm
Oh, oh, oh, oh, oh
( C Dm E )
Everything you are
             Dbm (Am Gm F )
Can't take it when you go
(Gm F Dm C Dm)
Am Gm F Gm F Dm Oh, oh, oh, oh, oh
( C Dm E )
I ain't livin' this lie no more
               Dbm (Am Gm F )
Ain't livin' this lie no more
( Gm F Dm C Dm )
Am Gm F Gm F Dm
Oh, oh, oh, oh, oh
( C Dm E )
 It's cold in the graveyard
           Dm F C
We all die alone
[Segunda Parte]
 Cover my eyes so I can't see clear
One sip away from everything I fear
```

```
Ashes to ashes, watch me disappear
 Closer to home because the end is near
[Pré-Refrão]
Gm
Doubt take care of me
 Be scared of me
Bb C
 My misery owns me
 I don't wanna be my_enemy
      С
 My misery owns me now
[Refrão]
Under the graveyard
         Dbm (Am Gm F)
We're all rotting bones
( Gm F Dm C Dm )
Am Gm F Gm F Dm Oh, oh, oh, oh, oh
( C Dm E )
 Everything you are
              Dbm (Am Gm F)
Can't take it when you go
( Gm F Dm C Dm )
Am Gm F Gm F Dm
Oh, oh, oh, oh, oh
( C Dm E )
I ain't livin' this lie no more
                Dbm (Am Gm F)
Ain't livin' this lie no more
( Gm F Dm C Dm )
Am Gm F Gm F Dm
Oh, oh, oh, oh, oh
( C Dm E )
 It's cold in the graveyard
           Dm F C
We all die alone
[Solo] Dm C Dbm Dm Ab G
Dm C G Dm Fm Ebm
Dm C Dbm Dm Ab G
Dm C G Dm Fm Ebm
[Refrão]
Under the graveyard
          Dbm (Am Gm F)
We're all rotting bones
( Gm F Dm C Dm )
Am Gm F Gm F Dm
Oh, oh, oh, oh, oh
( C Dm E )
                C
```

```
Everything you are

Dbm (Am Gm F)

Can't take it when you go

(Gm F Dm C Dm)

Am Gm F Gm F Dm

Oh, oh, oh, oh, oh

(C Dm E)

F C

I ain't livin' this lie no more

Dbm (Am Gm F)
```

```
Ain't livin' this lie no more

( Gm F Dm C Dm )

Am Gm F Gm F Dm
Oh, oh, oh, oh, oh

( C Dm E )

F C
It's cold in the graveyard
Dm F C

We all die alone
Am Gm F Gm F Dm C Dm
Oh, oh, oh, oh, oh
```

## **Acordes**