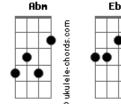

## **Parcels - Overnight**

```
tom:
Intro: Abm Ebm E Db
       Dbm Gb E Gb
[Primeira Parte]
       Fhm
  Go back I want
    Db
So bad to hold you back
       Gb
It's all offset and on
Abm Eb7
Foreign be gone
  Db
I was dead is I want to get
              Gb
                      E
 The reason for no one over now
[Refrão]
Abm
                  Ebm
The minute I was thinking to hold you back
                Db
The moment I was wishing it's over night
                 Ebm
The minute I was thinking to hold you back
                Db
The moment I was wishing it's over night
                 Fbm
The minute I was thinking to hold you back
                 Db
The moment I was wishing it's over night
                  Ebm
The minute I was thinking to hold you back
                  Dh
The moment I was wishing it's over night
[Segunda Parte]
Slow down, never
  I know now, I know better
```