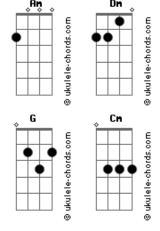

## **Patricia Fawkes - Everybody**

tom:

Intro: Dm C7 Dm C F Dm Ab7 G7 C Dm C7 Dm C F Dm Ab7 G7 C Dm There?s a rank and a kind of affinity And there?s no other way out from your faith Far beyond value and veracity You have to take care of what could be fake I guess I Know what you? ll like I guess I know what you? ll hide To draw your attention Dm And feed your jealous mind Ab7 G7 All you have mentioned, it?s easy to find Dm C It?s not a big deal Just have to be ready to see Ab7 G7 Now you?re losing the game to me Everybody watches everybody Dm For nobody does what they want to do Everybody watches everybody For nobody loves who they want to love

It freezes your mind from what it could be Dm There?s a door to be opened, a new world out there Escape from the cave and come to share I just don?t know what you?re waiting for Bh I just don?t know why you feel unsure To draw your attention And feed your jealous mind All you have mentioned, it?s easy to find It?s not a big deal C Dm Just have to be ready to see Ab7 G7 Now you?re losing the game to me Everybody watches everybody For nobody does what they want to do Everybody watches everybody For nobody loves who they want to love ( Dm C Bb C ) ( Dm C Bb Am- ) Dm C Bb Escape Everybody C Bb Dm Escaaaaape Bb C Dm Escape from the cave and come to share