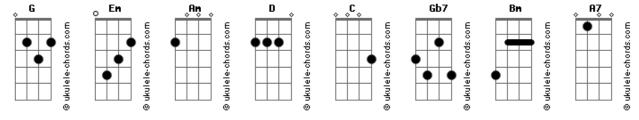

## Paul Anka - Put Your Hand On My Shoulder

Tom: G People say that love's a game Am D Fm Fm A game, you just can't win Put your head on my shoulder Gb7 If there's a way, I'll find it some day Am D G Em Hold me in your arms, ba..by
Am D G Α7 And then, this fool will rush in Squeeze me, oh, so tight, show me
Am D G C G
That you love me, too Put your head on my shoul..der
Am D G Em Whisper in my ear, ba..by Put your lips next to mine, dear Am D G Am D G Em Won't you kiss me once, ba..by Words I want to hear, tell me Am D G Em Am D G Em Am
Just a kiss goodnight, may..be, you Tell me that you love me too  $% \left( 1\right) =\left( 1\right) \left( 1\right) \left($ Am D G D G C G And I will fall in love That you love me too