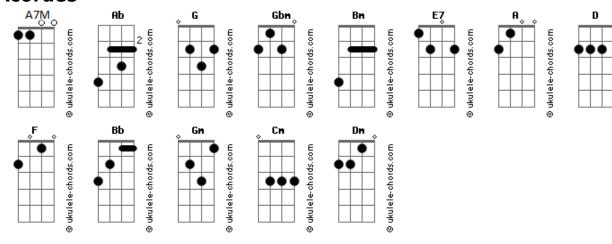

## Paul Anka - Put Your Hand On My Shoulder

tom: Ab (forma dos acordes no tom de G ) Capostraste na 1ª casa Bm Put your head on my shoulder E7 Hold me in your arms, baby É7 Squeeze me oh-so-tight Gbm E7 Show me that you love me too Put your lips next to mine, dear E7 Α Won't you kiss me once, baby? A Gbm Bm Just a kiss goodnight, maybe You and I will fall in love 

| E7 A                                      |
|-------------------------------------------|
| A game you just can't win                 |
| If there's a way                          |
| A7M                                       |
| I'll find it somebody B E7                |
| And then this fool will rush in           |
| Gbm Bm                                    |
| Put your head on my shoulder              |
| E7 A Gbm Bm                               |
| Whisper in my ear, baby                   |
| E7 A Gbm Bm                               |
| Words I want to hear, tell me  E7  A F Bb |
| Tell me that you love me too              |
| Gm Cm                                     |
|                                           |
| Put your head on my shoulder  Dm Bb Gm Cm |
| Whisper in my ear, baby                   |
| Dm Bb Gm Cm                               |
| Words I want to hear, baby                |
| F Bb Gm Cm                                |
| Put your head on my shoulder              |
| rut your nead on my shoulder              |