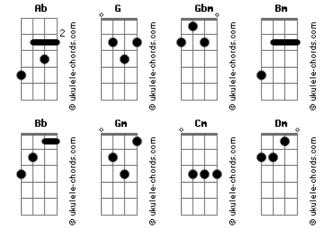

## Paul Anka - Put Your Hand On My Shoulder

```
tom:
            Ab (forma dos acordes no tom de G )
Capostraste na 1ª casa
Put your head on my shoulder
   E7 A Gbm
Hold me in your arms, baby
Bm E7 A
Squeeze me oh-so-tight
  Gbm E7
Show me that you love me too
                Gbm
Put your lips next to mine, dear
     E7
              A Gbm Bm
Won't you kiss me once, baby?
               A Gbm Bm
    E7
Just a kiss goodnight, maybe
     E7
You and I will fall in love
```

```
A game you just can't win
If there's a way
I'll find it somebody
And then this fool will rush in
                Gbm
Put your head on my shoulder
     E7 A Gbm Bm
Whisper in my ear, baby
    E7 A
Words I want to hear, tell me
      E7
Tell me that you love me too
           Gm Cm
Put your head on my shoulder
     Dm Bb Gm Cm
Whisper in my ear, baby
Dm Bb Gm Cm
Words I want to hear, baby
     F Bb Gm Cm
Put your head on my shoulder
```