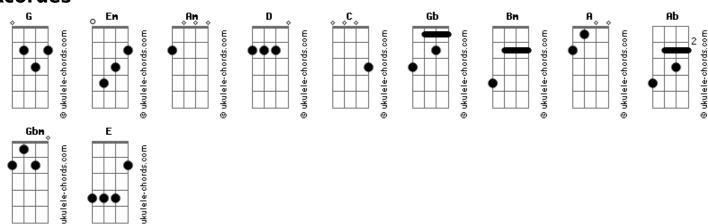

## Paul Anka - Put Your Head On My Shoulder

```
A game, you just can't win
                         tom:
              G
                                                           Gb
Intro: G Em Am D
                                                         If there's a way, I'll find it
  G C G
                                                         And then, this fool will rush in
Put your head on my shoulder
\mathsf{Am} \quad \mathsf{D} \qquad \mathsf{G} \quad \mathsf{Em}
Hold me in your arms, baby
                                                         Put your head on my shoulder Am D G Em
Am D G
Squeeze me, oh, so tight
                                                         Whisper in my ear, baby
 Em
Show me
                                                         Am D G
Am D G Em G
                                                         Words I want to hear, tell me
That you love me, too
                                                         Am D G Ab
                                                         Tell me that you love me too
Put your lips next to mine, dear
Am D G En
Won't you kiss me once, baby
                                                         Put your head on my shoulder
                                                         Bm E A Gbm
Am D
                                                         Whisper in my ear, baby
Just a kiss goodnight
                                                         Bm E A
                                                         Words I want to hear, baby
G Em Am
Maybe, you
                                                            E
                                                         Put your head on my shoulder
 D
And I will fall in love
                                                         [Final] Gbm Bm E A
People say that love's a game
```