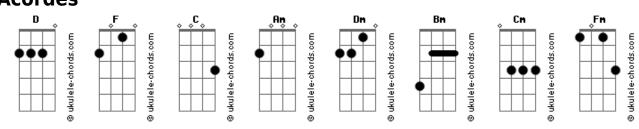

## **Paul McCartney - Letting Go**

```
Tom: C

Am

Ah she tastes the wine.
D
D
Such a human being so divine.
Am
Oh, she feels like sun,
D
Mother Nature look what you've done

Dm
Am
Oh, I feel like letting go.
Dm
Am
C
D
Oh, I feel like letting go.
Am
Ah, she looks like snow,
D
I want to put her in a Broadway show
Am
Ah, she'll dance and dine,
D
```

Dm Am
Oh, I feel like letting go.
Dm Am
Oh, I feel like letting go.

( Am Bm )

Cm
Ah, she sings it so,
F
I want to put her on the radio.
Cm
One day, and there you are,

Ladies and gentlemen, a brand new star

Like a Lucifer she'll always shine

Fm Oh, I feel like letting go.
Fm Cm
Oh, I feel like letting go.

(Fm Cm Fm Cm)

## Acordes