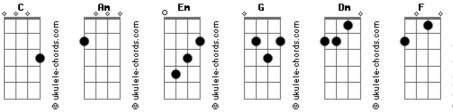

## **Paul McCartney - Nod Your Head**

```
If you ever wanna prove it, 'till you're hanging on a thread
Tom: C
                                                               If you ever wanna shake it, nod your head
        Em
              G
  Am
                                                               If you think the life you're leading is better than the life
If you really love me baby, better than staying in bed
                                                               you led
                                                               If you like the life you're living, well nod your head
If you really love me baby, nod your head
If you really love me baby, 'till you fall down dead, she said (Dm )
                                                                             Well nod it up
If you ever wanna make it, nod your head
                                                                (Bdim)
                                                                         (Am )
                                                                             Nod it down
[Chords implied by notes:]
                                                                (Dm )
                                                                        (Bdim)
                                                                             Side to side
(Dm )
                                                                (Bdim)
                Nod it up
                                                                              Round and round (round and round, round and
        (Am)
(Bdim)
                                                                round)
               Nod it down
(Dm )
              Side to side
(Bdim)
         (Am )
                                                                       Am
               Round and round (round and round)
                                                               If you really love me baby, better than staying in bed
                                                               If you really love me baby, nod your head
Acordes
```