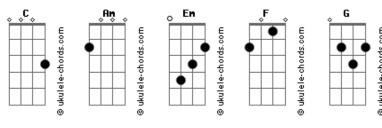

## Paula Fernandes - Don't

```
Tom: C
(intro 4x) Am Em F
                                         Am Em
Don't!
          Don't you wish we'd tried?
                                     Am Em
Do you feel what I feel inside?
                                                Am Em F
You know our love is stronger than pride
Am Em F
                                          Am Em
           Don't let your anger grow
No!
                                                   Am Em
Just tell me what you need me to know
                                                   Am Em
Please talk to me, don't close the door
Cause' I wanna hear you,
Wanna be near you
Don't fight! Don't argue!
```