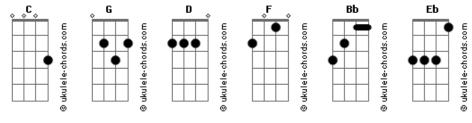

sk (intro) her C D G Love like yours will truly come my way hey hey G Everyday seems a little closer, going faster than a rollercoaster Love like yours will truly come my way a-hey hey hey Everyday seems a little longer, and every way love's a little stronger D G Bb Everyday it's a gettin' faster, everyone says go on up and ask Come what may, do you ever long for true love from me G Everyday seems a little closer, going faster than a Love like yours will truly come my way a-hey hey hey rollercoaster Love like yours will truly come my way a-hey hey hey G C GEveryday seems a little longer, and every way love's a little stronger Love like yours will truly come my way a-hey hey hey Eb Come what may, do you ever long for true love from me Love like yours will truly come my way

## **Acordes**