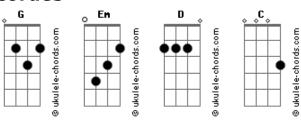

## **Pearl Jam - I Wont Back Down**

Tom: G (intro) D G Em D G Well I won't back down, Well I won't back down Em D G You can stand me up at the gates of hell Em D G Em D G But I'll stand my ground and I won't back down D Em D No I'll stand my ground, I won't be turned around Em D G In a world that keeps on draggin' me down

## **Acordes**

```
Em D G Em D G
I will stand my ground and I won't back down

C G D G C G D G
Hey baby, there ain't no easy way out
C G D Em D G Em D G
hey I'll, stand my ground and I won't back down

Well I know what's right, I got just one life
In a world that keeps on pushin' me around
I'll stand my ground and I won't back down