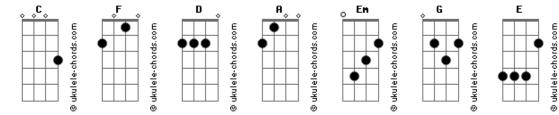

## Pearl Jam - Jeremy

| Tom: C                                                               | Repeat the first three the second time through and end with:                                                                                |
|----------------------------------------------------------------------|---------------------------------------------------------------------------------------------------------------------------------------------|
| Jeremy - Pearl Jam                                                   | нн                                                                                                                                          |
| Legendas :<br>H = hammer on<br>= Harmonic<br>pm = Palm mute          | Eddie San harmonics                                                                                                                         |
|                                                                      | harmonics                                                                                                                                   |
| Intro:<br>pm pm pm pm                                                | verse:                                                                                                                                      |
|                                                                      | then                                                                                                                                        |
| Verse : (a lot of times)                                             | chorus: FDEFA<br>FDECA                                                                                                                      |
| Chorus:<br>FCDA-FDEmA                                                | verse<br>chorus<br>then                                                                                                                     |
| Rhythm: vv v vv v vv v v<br>Verse:<br>Chorus<br>Verse:<br>End: F G A | end: F G A<br>The end riff is played on a twelve-string bass, as many people<br>pointed out.<br>Here it's arranged for a six-string guitar. |