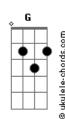

## **Pearl Jam - Love Boat Captain**

Intro: and verse:

Love Boat Captain Take the reigns,.. steer us towards the clear.here  $\dots$ 

G,F

C Cm G F C
Is this just another phase? Earthquakes making waves
Cm G F C
Trying to shake the cancer off? Stupid human beings
Cm G F
Once you hold the hand of love,.

## C , Cm . G . F (3X)

And the young they can lose  $\ldots.$ 

G,F

A C,G
Hold me, and make it the truth
A C A C,G
That when all is lost there will be you
A C
Cause to the universe I don't mean a thing
A C G
And there's just one world I still believe ,
A C,G A C,G
And it's love, love,love,love

(A,C,G)

C Cm Love boat captain

G F C
Take the reigns,.. steer us towards the clear.
Cm G F

I know it's already been sung,... can't be said enough.

Cm

G

F

C