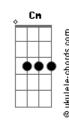

## **Pearl Jam - Love Boat Captain**

Intro: and verse:

Love Boat Captain Take the reigns,.. steer us towards the clear.here  $\dots$ 

G,F

C Cm G F C
Is this just another phase? Earthquakes making waves
Cm G F C
Trying to shake the cancer off? Stupid human beings
Cm G F
Once you hold the hand of love,.

## C , Cm . G . F (3X)

And the young they can lose  $\ldots.$ 

G,F

A C,G
Hold me, and make it the truth
A C A C,G
That when all is lost there will be you
A C
Cause to the universe I don't mean a thing
A C G
And there's just one world I still believe ,
A C,G A C,G
And it's love, love,love,love