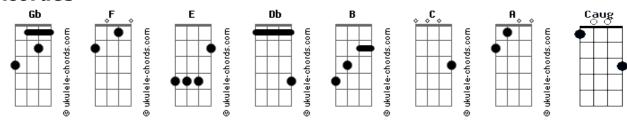

## **Pearl Jam - Nothingman**

```
Tom: Gb
                                                                                        Db B
                                                                  One day she stiffened, \ \ \ took the other side
 (forma dos acordes no tom de F )
                                                                           Db
                                                                                           В
                                                                  Empty stares, from each corner of a shared prison cell
Capostraste na 1ª casa
Intro: E Db B C A2
E Db B C A2
                                                                                  Db B C
                                                                  One just escapes, one's left inside the well
A2 B A2 E A2
And he who forgets, will be destined to remember
   E Db B A2
EI--0--0--0--|
B | -- 0 - - 0 - - 0 - - |
                                                                                 Nothingman
  --7--6--4--2--i
                                                                  Nothingman,
  --7--6--4--2--i
                                                                                      A2 B
                                                                  Isn't it something? Nothingman
  --9--4--2--0--I
E|--0--0--0--|
                                                                  Oh, she don't want him (she don't want him)
   Once divided, nothing left to subtract
                                                                                A2 Db
                                                                                                  A2 B
                                                                  Oh, she won't feed him after he's flown away
                       Db B
                                 Dh A2
   Some words when spoken can't be taken back
                    Db B
                                                                  Oh, into the sun, yeah, into the sun
   Walks on his own with thoughts he can't help thinking
                                                                                В
                Db
                            В
                                          Db
                                                                  Burn (burn), burn, burn
                                                  A2
   Future's above, but in the past he's slow and sinking
                                                                            A2 B
                                                                  Nothingman, nothingman
   Caught a bolt of lightning, cursed the day he let it go...
                                                                                      A2 B
                                                                  Isn't it something? Nothingman
                                                                         A2 B
   Nothingman,
                   Nothingman
                                                                  Nothingman, nothingman
                       A2 B
   Isn't it something? Nothingman
                                                                  Coulda be something? Nothingman
                                                               [Final] E A E A E A E
                                   В
   She, once, believed, in every story he had to tell
```