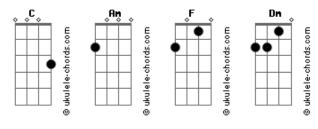

## Pearl Jam - Pendulum

```
Tom: C
  Intro:
Am F
Verso:
 Can't know what's high
Till you been down so low
The future's bright
  Lit up with nowhere to go
To and fro the pendulum throws
Refrão:
Dm
We are here and then we go
My shadow left me long ago
Verso:
Am F
  Understand what we don't know
           Am
This might pass, this might last, this may grow
Refrão:
```

## **Acordes**

```
Easy come easy go
      Dm
Easy left me a long time ago
Dm F Am
Dm C Am
Am F ...
I'm in the fire, but I'm still cold
              C
Nothing works, works for me anymore
Outro:
  Ahh ah ah aaahh
                                  Ahh ah ah ah aaaah
  Ahh ah ah aaahh
                 . Ann an ah ah aa<br/>aah (To and fro the pendulum throws) \ensuremath{\mathsf{Am}}
                                  Ahh ah ah aaaah
  Ahh ah ah ah aaahh
                                  Ahh ah ah ah aaaah
                    (To and fro the pendulum throws)
  Ahh ah ah aaahh-aaahaah-ahhhaaah
                 Am
  Ahh ah ah aaahh-aaahaah-ahhhaaah
  Ahh ah ah aaahh
                                  Ahh ah ah ah aaaah
                  (To and fro)
  Ahh ah ah ah aaahh
                                  Ahh ah ah aaaah
                 (To and fro)
```