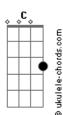

this could Be my time, About you? Would you hit me?

Would You Hit Me? 2x

Faça uma vez essa sequencia de notas  ${\color{red}G}$   ${\color{blue}A}$   ${\color{blue}Bb}$   ${\color{blue}C}$  Uo uo uo uo uo ...

## G A Bb C

Oh... Hear my name, take a good look This could be the day Hold my hand, walk beside me I just need to say

Solo

Chords G A Bb C

Hear my name, take a good look This could be the day Hold my hand,  $% \left( 1\right) =\left( 1\right) \left( 1\right)$ 