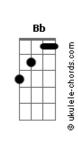

this could Be my time, About you? Would you hit me?

Would You Hit Me? 2x

Faça uma vez essa sequencia de notas  ${\color{red}G}$   ${\color{blue}A}$   ${\color{blue}Bb}$   ${\color{blue}C}$  Uo uo uo uo uo ...

## G A Bb C

Oh... Hear my name, take a good look This could be the day Hold my hand, walk beside me I just need to say

Solo

Chords G A Bb C

Hear my name, take a good look This could be the day Hold my hand,  $% \left( 1\right) =\left( 1\right) \left( 1\right)$ 