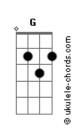

this could Be my time, About you? Would you hit me?

Would You Hit Me? 2x

Faça uma vez essa sequencia de notas  ${\color{red}G}$   ${\color{blue}A}$   ${\color{blue}Bb}$   ${\color{blue}C}$  Uo uo uo uo uo ...

## G A Bb C

Oh... Hear my name, take a good look This could be the day Hold my hand, walk beside me I just need to say

Solo

Chords G A Bb C

Hear my name, take a good look This could be the day Hold my hand,  $% \left( 1\right) =\left( 1\right) \left( 1\right)$ 