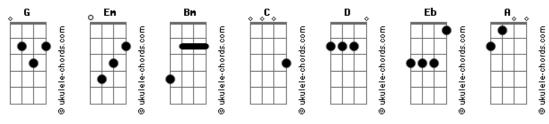

## **Peter Criss - I Found Love**

```
Intro: Em Bm C D

Verse:
Em Bm
You keep me safe and warm
C D Eb Em
When I hold you at night I know I'm feeling alright
Bm
Never felt this way before
C D

Someone's taking the time I feel the whole world is mine

Chorus:
Bm Em
Baby 'til the day I met you
Bm C D Eb Em
Honey, I was lost
Bm A C D

And I can't forget you now
C D Em D C

'Cause I found love
```

```
D
Like I've never known
C D Em
I've found love
   D C
And it means more to me
Since I found you
Bridge: ( Em Bm C D )
Verse:
Em
You make me understand
That when I walk in alone I know you'll be there at home
I'm no longer afraid
                                   D
That if I open my heart someone will tear it apart
Outro:
```