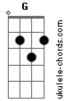

## pheppy - October 2

```
tom:
                G
                            \mathsf{Am}
Save my mind from myself
Bm Eb Em
Hold my breath
Take me by the hand
You're the only one who understand
F#, E7
Save my mind from myself
Bm Eb Em
Hold my breath
Take me by the hand
You're the only one who understand
( Gb E7 )
Feel bad, go to bed (save my...)
Maybe wake up even worse, yeah
Suicide in my head (mind from myself)
Tryin' not to feeling like a curse, but no
            Bm
                  Eb
                          Em
No you don't had to cut me off (hold my breath)
      Am
As you take me by the hand
You're the only one who'll understand
```