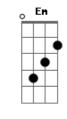

## pheppy - October 2

```
tom:
                G
                            \mathsf{Am}
Save my mind from myself
Bm Eb Em
Hold my breath
Take me by the hand
You're the only one who understand
F#, E7
Save my mind from myself
Bm Eb Em
Hold my breath
Take me by the hand
You're the only one who understand
( Gb E7 )
Feel bad, go to bed (save my...)
Maybe wake up even worse, yeah
Suicide in my head (mind from myself)
Tryin' not to feeling like a curse, but no
            Bm
                  Eb
                          Em
No you don't had to cut me off (hold my breath)
      Am
As you take me by the hand
You're the only one who'll understand
```