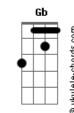

## pheppy - October 2

```
tom:
                G
                            \mathsf{Am}
Save my mind from myself
Bm Eb Em
Hold my breath
Take me by the hand
You're the only one who understand
F#, E7
Save my mind from myself
Bm Eb Em
Hold my breath
Take me by the hand
You're the only one who understand
( Gb E7 )
Feel bad, go to bed (save my...)
Maybe wake up even worse, yeah
Suicide in my head (mind from myself)
Tryin' not to feeling like a curse, but no
            Bm
                  Eb
                          Em
No you don't had to cut me off (hold my breath)
      Am
As you take me by the hand
You're the only one who'll understand
```