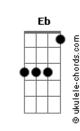

## pheppy - October 2

```
tom:
                G
                            \mathsf{Am}
Save my mind from myself
Bm Eb Em
Hold my breath
Take me by the hand
You're the only one who understand
F#, E7
Save my mind from myself
Bm Eb Em
Hold my breath
Take me by the hand
You're the only one who understand
( Gb E7 )
Feel bad, go to bed (save my...)
Maybe wake up even worse, yeah
Suicide in my head (mind from myself)
Tryin' not to feeling like a curse, but no
            Bm
                  Eb
                          Em
No you don't had to cut me off (hold my breath)
      Am
As you take me by the hand
You're the only one who'll understand
```