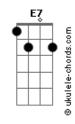

## pheppy - October 2

```
tom:
                G
                            \mathsf{Am}
Save my mind from myself
Bm Eb Em
Hold my breath
Take me by the hand
You're the only one who understand
F#, E7
Save my mind from myself
Bm Eb Em
Hold my breath
Take me by the hand
You're the only one who understand
( Gb E7 )
Feel bad, go to bed (save my...)
Maybe wake up even worse, yeah
Suicide in my head (mind from myself)
Tryin' not to feeling like a curse, but no
            Bm
                  Eb
                          Em
No you don't had to cut me off (hold my breath)
      Am
As you take me by the hand
You're the only one who'll understand
```

## (F#, E7) **Acordes**