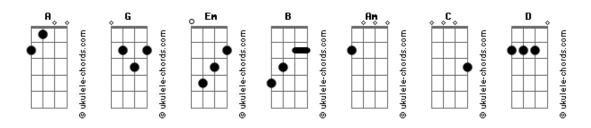

## **Phillip Phillips - Disease**

```
Tom: A
                                                               Beautiful girl
                                             G )
 (com acordes na forma de
Capostraste na 2ª casa
                                                                I can't breathe
Intro: Em B (x2)
                                                                (CHORUS)
Feels like you made a mistake
                                                                I got a disease
                 Em
You made somebody's heart break
                                                                Deep inside me
But now I have to let you go
                                                                      Am
                                                               Makes me feel uneasy baby
             Fm
I have to let you go
                                                               I can't live without you
You left a stain
                                                                Tell me what I am supposed to do about it
On every one of my good days
                                                                Keep your distance from it
But I am stronger than you know
                                                               Don't pay no attention to me
               Em
I have to let you go
                                                                 I got a disease and well I think that I'm sick
(PRE-CHORUS)
                                                               But leave me be while my world is coming down on me
                                                               You taste like honey, honey
No one's ever turned you over
                                                                Tell me can I be your honey
No one's tried
 Em
                                                                Be, be strong
To ever let you down,
                                                               Keep telling myself it that won't take long till
Beautiful girl
                                                                I'm free of my disease
Bless your heart
                                                                Yeah well free of my disease
(CHORUS)
                                                                 Free of my disease
I got a disease
                                                                I got a disease
Deep inside me
                                                               Deep inside me
Makes me feel uneasy baby
                                                               Makes me feel uneasy baby
I can't live without you
                                                                I can't live without you
Tell me what I am supposed to do about it
                                                                Tell me what I am supposed to do about it
Keep your distance from it
                                                                Keep your distance from it
Don't pay no attention to me
                                                                Don't pay no attention to me
 I got a disease
                                                                 I got a disease and well I think that I'm sick
(INTRO 2)
                                                               But leave me be while my world is coming down on me
Feels like you're making a mess
                                                                You taste like honey, honey
You're hell on wheels in a black dress, baby
                                                                Tell me can I be your honey
You drove me to the fire
                                                                Be, be strong
                       Em
                                                                Keep telling myself it that won't take long till
And left me there to burn
                                                               I'm free of my disease
(PRE-CHORUS)
Every little thing you do is tragic
                                                                Yeah well free of my disease
All my life, oh was magic
                                                                 I'm free of my disease
```