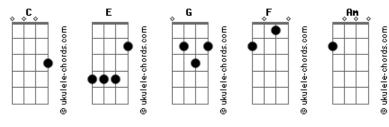

## **Phoebe Ryan - Dead**

```
Tom: C
VERSE 1:
              G
         G
 I've made mistakes, been dishonest
    G G F
Self-estranged, did what I wanted
 G G F
I was a fake, I slept just the same
       G
             G
I'm not a saint, no, I'm not a saint
PRE-CHORUS:
C Am
Oh, no it doesn't make_sense
C Am
Oh, no I don't understand
CHORUS:
When things are good
I don't believe that they're for real
             Am
I really wish I could
just tell myself I gotta feel
Feel something else instead
Cause lately life is like a dream
                   Am G
It's messing with my head
I must be dead
VFRSF 2:
         G G
I've been a wreck, took things too far
  G G
                F
Made a mess, felt like a star
       G (strum once)
I've broken hearts and goddamn I slept the same
         G
               G
I'm not a saint, no, I'm not a saint
PRE-CHORUS:
Oh, no it doesn't make sense
C Am
Oh, no I don't understand
CHORUS:
            C F
```