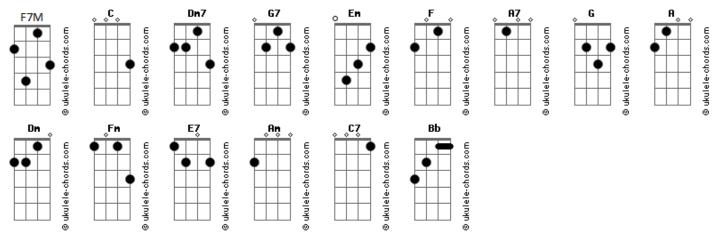

## Pholhas - She made me cry

```
tom:
Intro: C Dm7 G7 G7 C Dm7 G7
Let me tell, my whole story
F F7M
I had some time ago
Dm7 G7 G7 C

She was a pretty little girl

Em A7 A7 G A

She was my wife, I was so glad
           Fm
My happiness finished so fast, my
C E7 Am
She broke my heart and told me
Dm G7 G C
She didn?t love me
                         no more
( C Dm7 G7 G7 )
( C Dm7 G7 )
  G7 C Em
Then today I am alone
 F F7M
I spend my time, spend my time
G7 G7
Sweeping the floor
```

## A7 A7 G A The dust goes my mind flies Fm The time goes by and I know C E7 Am I?ll find another Woman Dm G7 But I still remember G7 Em- A7 G A She made me cry! Dm Fm The time goes by and I know $\,$ C E7 Am I?ll find another Woman But I still remember G7 C7 C7 Bb C She made me cry! The time goes by and I know C E7 Am I?ll find another Woman **G7** But I still remember She made me cry! F Fm The time goes by and I know

## **Acordes**