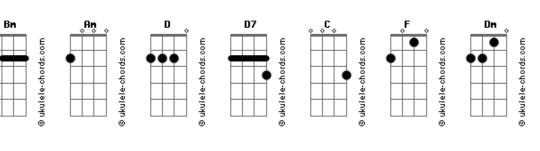

## Pierre Simões - Easy

```
tom:
                Ab (forma dos acordes no tom de G )
Capostraste na 1ª casa
           G
I know it sounds funny but I just can't
       D
Stand the pain
G Bm
Girl, I'm leaving you tomorrow
            Bm
Seems to me, girl, you know I done all
I can
                           Am
You see I beg, stole and i borrowed
              G Bm
That's why I'm easy oooh oooh oooh D G Bm Am D
I'm easy like sunday morning oooh oooh oooh

G Bm Am
That's why I'm easy oooh oooh
D7 Fadd9 C D7
I'm easy like sunday morning
G Bm Am
Why in the world would anybody put chains
```

```
On me?
          Bm
                Am D7
I've paid my dues to make it
      Bm
Everybody wants me to be what they want
Me to be
         Bm
I'm not happy when i try to fake it
           G Bm
That's why I'm easy oooh oooh oooh
           G Bm Am D
I'm easy like sunday morning oooh oooh oooh
G Bm Am
That's why I'm easy oooh oooh
D7 Fadd9 C D7 G
I'm easy like sunday morning
           F C Dm
I wanna to be high, so high
I wanna be free to know the things I do are
 Dm
Right
         F C Dm
I wanna be free, just me! Whoa, oh! Babe
```

## **Acordes**