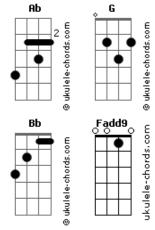

## Pierre Simões - Easy

```
tom:
                Ab (forma dos acordes no tom de G )
Capostraste na 1ª casa
           G
I know it sounds funny but I just can't
       D
Stand the pain
G Bm
Girl, I'm leaving you tomorrow
            Bm
Seems to me, girl, you know I done all
I can
                           Am
You see I beg, stole and i borrowed
              G Bm
That's why I'm easy oooh oooh oooh D G Bm Am D
I'm easy like sunday morning oooh oooh oooh

## **Acordes**