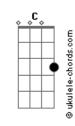

## **Pinegrove - Skylight**

```
tom:
                 {\color{red} {\sf D}} (forma dos acordes no tom de {\color{red} {\sf G}} )
Capostraste na 7ª casa
I move through shadow G D C
I go they go wherever
Don?t they come in G D C
Whenever I let em
I climb through
 D Cadd9
The skylight
                         D C
                Em
Whatever you?re feeling is alright
D G D Cadd9
Let you let go
                 Em
Whatever you're feeling is natural
Low light at dawn
I'll love that song forever
It's a shadow
   G D
```

## Acordes