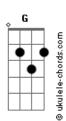

## **Pinegrove - Skylight**

```
tom:
                 {\color{red} {\sf D}} (forma dos acordes no tom de {\color{red} {\sf G}} )
Capostraste na 7ª casa
I move through shadow G D C
I go they go wherever
Don?t they come in G D C
Whenever I let em
I climb through
 D Cadd9
The skylight
                         D C
                Em
Whatever you?re feeling is alright
D G D Cadd9
Let you let go
                 Em
Whatever you're feeling is natural
Low light at dawn
I'll love that song forever
It's a shadow
   G D
```

## Acordes