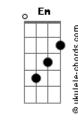

## **Pinegrove - Skylight**

```
tom:
                 {\color{red} {\sf D}} (forma dos acordes no tom de {\color{red} {\sf G}} )
Capostraste na 7ª casa
I move through shadow G D C
I go they go wherever
Don?t they come in G D C
Whenever I let em
I climb through
 D Cadd9
The skylight
                         D C
                Em
Whatever you?re feeling is alright
D G D Cadd9
Let you let go
                 Em
Whatever you're feeling is natural
Low light at dawn
I'll love that song forever
It's a shadow
   G D
```

## Acordes