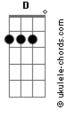

## **Pinegrove - Skylight**

```
tom:
                 {\color{red} {\sf D}} (forma dos acordes no tom de {\color{red} {\sf G}} )
Capostraste na 7ª casa
I move through shadow G D C
I go they go wherever
Don?t they come in G D C
Whenever I let em
I climb through
 D Cadd9
The skylight
                         D C
                Em
Whatever you?re feeling is alright
D G D Cadd9
Let you let go
                 Em
Whatever you're feeling is natural
Low light at dawn
I'll love that song forever
It's a shadow
   G D
```

## Acordes