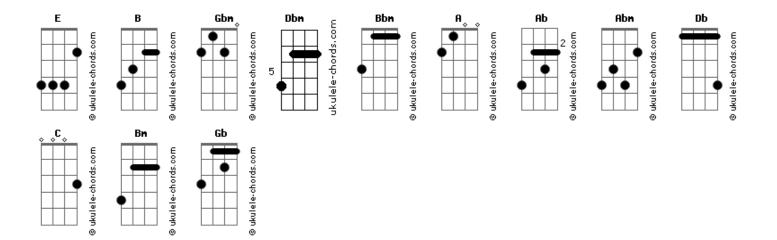

## **Pink Floyd - Echoes**

```
Tom: B
                                                                   Comes willowing across the sand
   (Gbm )
                                                                   And everything is green and submarine
                                                                   And no-one showed us to the land
   Dbm
                                                                       Ab
                                                                   And no-one knows the wheres or whys
                                                                   But something stirs and something tries
   Gbm
                                                                   And starts to climb towards the light
                                                                   Dbm A Dbm A Dbm A E B C (base da ponte)
   Dbm
                                                                   Ponte:
   Gbm
   Dbm
                                                                   Dbm
                                                                   Strangers passing in the street
   Bhm
                                                                   By chance two separate glances meet
   G#sus4
                                         Ab
                                                                   And I am you and what I see is me
                                                                   And do I take you by the hand
   Dbm
                                                                   And lead you through the land
                                                                   And help me understand the best I can
                                                                   And no-one calls us to move on
   Gbm
                                                                   And no-one forces down our eyes
                                                                       Gbm
                                                                   And no-one speaks and no-one tries
   Dbm
                                                                       Ab
                                                                   And no-one flies around the sun
                                                                   Dbm A Dbm A Dbm A E B C
   Bbm
                                                                   Bm Gbm Bm E ...
                                                                   Dbm Abm E Gb Dbm Abm E Gb
   G#sus4
                                         Ab
                                                                   Cloudless everyday you fall upon my waking eyes
                                                                   Inviting and inciting me to rise
   Dbm
                                                                   And through the window in the wall
Intro: Gbm Dbm Gbm Dbm Gbm Dbm
                                                                   Come streaming in on sunlight wings
       Bbm A G#sus4 Ab Dbm
       Dbm Gbm Dbm Bbm A G#sus4 Ab
                                                                   A million bright ambassadors of morning
Overhead the albatross
                                                                   And no-one sings me lullabies
Hangs motionless upon the air
                                                                   And no-one makes me close my eyes
And deep beneath the rolling waves
                                                                   So I throw the windows wide
In labyrinths of coral caves
                                                                   And call to you across the sky
   Db
                                                                   \label{eq:definition} \mathsf{Dbm} \quad \mathsf{A} \quad \mathsf{Dbm} \quad \mathsf{A} \quad \mathsf{E} \quad \mathsf{B} \quad \mathsf{C} \ \dots
The echo of a distant time
                                                                   Dbm Abm Gbm Ab ...
```

## **Acordes**