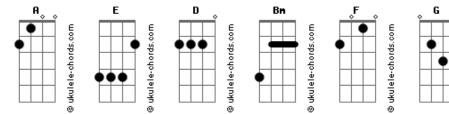

## **Pink Floyd - Flaming**

Tom: A E D Alone in the clouds all blue Bm A Lying on an eiderdown. E A Yippee! You can't see me D F E But I can you. E D Lazing in the foggy dew Bm A Sitting on a unicorn. E A No fair, you can't hear me D F E But I can you. E D E D Lazing in the foggy dew Bm A Sitting on a unicorn. E D D F E But I can you. E D D F E But I can you. E D D F E But I can you.

## Acordes

E A Too much, I won't touch you D F E But then I might.

E D Screaming through the starlit sky Bm A Travelling by telephone. E A Hey ho, here we go D F E Ever so high.

E D Alone in the clouds all blue Bm A Lying on an eiderdown. E A Yippee! You can't see me D F A But I can you.