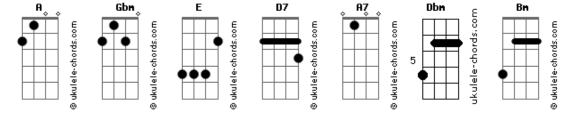

## **Pink Floyd - Time**

Intro: (0:54 ? 2:28) (c/ pouca distorção):

```
Verso 1: (distorção)
ticking away the moments that make up a dull day
                                                               Verso 2:
you fritter and waste the hours in an off hand way
                                                                (mesma progressão do Verso 1)
                                                                (distorção)
kicking around on a piece of ground in your home town
waiting for someone or something to show you the way
                                                                and you run and you run to catch up with the sun, but it's
                                                                sinking
(som limpo)
                                                               and racing around to come up behind you again
tired of lying in the sunshine
                                                               the sun is the same in the relative way, but you're older
staying home to watch the rain
                                                               and shorter of breath and one day closer to death
you are young and life is long
                                                                (som limpo)
and there is time to kill today
                                                               every year is getting shorter
and then one day you find
                                                               never seem to find the time
ten years have got behind you
                                                               plans that either come to naught
no one told you when to run
                                                               or half a page of scribbed lines
you missed the starting gun
                                                               hanging on a quiet desperation
Solo 1 (3:28 ? 3:56) (c/ distorção):
                                                               Dbm
                                                               is the english way
Base: Gbm A E Gbm Gbm A E Gbm
                                                               the time is gone, the song is over
                                                               thought i'd something more to say...
```