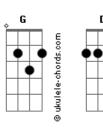

## **Pink - Fuckin' Perfect**

Tom: G G Made a wrong turn D Once or twice Em Dug my way out Blood and fire G Bad decisions D That's alright С Em Welcome to my silly life D G Mistreated, Misplaced, misunderstood Em Miss know it, it's all good C It didn't slow me down G Mistaken D Always second guessing Fm Underestimated С Look, I'm still around... G Pretty, pretty please Don't you ever, ever feel Em Like your less than C Fuckin' perfect G Pretty, pretty please D If you ever, ever feel Em Like your nothing C G You're fuckin' perfect to me G You're so mean D When you talk Em About yourself C You are wrong G Change the voices D In your head Fm Make them like you С Instead G So complicated D Look how we are making Em Filled with so much hatred C Such a tired game G It's enough D I've done all i can think of