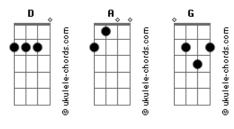

## **Pink - Missundaztood**

Tom: D

AG AG AG

I might be the way, Everybody likes to say. I know watcha thinking about me.

AG AG AG

There might be a day, you might have a certain way. But you don't have my luxuries.