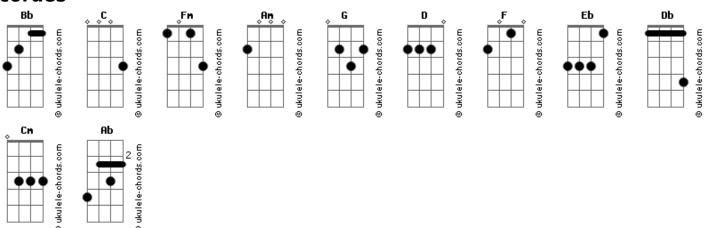

## **Pink - Nobody Knows**

```
Of always knowing my name
Intro: C
          Fm
               C
                                                                But I think nobody knows
                                                                No. no
                                                                Nobody knows, no, no, no, no
Nobody knows
                                                                Chorus:
Nobody knows but me
                                                                Eb
                                                               Baby
                                                                             Bb
                                                                                                   Dh
That I sometimes cry
                                                                Oh, the secret's safe with me
If I could pretend that I'm asleep
                                                                                           Cm
                                                                There's nowhere else in the world that I could ever be
                Am
When my tears start to fall
                                                                      Eb
                                                                                          Bh
                                                                And baby, don't it feel like I'm all alone
I peak out from behind these walls
                                                                Who's gonna be there after the last angel has flown
I think nobody knows
                                                                             Ab
                                                                And I've lost my way back home
Nobody knows, no
                                                                And no, no, no, no, no
                                                                Nobody knows
Nobody likes
Nobody likes to lose their inner voice
                                                                     Ab
The one I used to hear before my life
                                                                No, no, no, no, no
Made a choice
But I think nobody knows
                                                                Tomorrow I'll be there, my friend
No, no
Nobody knows, no
                                                                   Db
                                                                I'll wake up and start all over again
Chorus:
                                                                         Eb
                                                                                         Bb
                                                                When everybody else is gone
Baby
                                                                Ab
            Bb
                                                                No, no, no
Oh, the secret's safe with me
There's nowhere else in the world that I could ever be
                                                                Nobody knows
      Eb
                          Bb
                                                                                                             C
And baby, don't it feel like I'm all alone
                                                                Nobody knows the rhythm of my heart
                      Cm
                                                                                                                Am
Who's gonna be there after the last angel has flown
                                                                The way I do when I'm lying in the dark
             Ab
And I've lost my way back home
                                                                And the world is asleep
I think nobody knows, no
                                                                I think nobody knows
I said nobody knows
                                                                Nobody knows
                                                                                              C
Nobody cares
                                                                Nobody knows but me
It's win or lose, not how you play the game
                                                                           C
And the road to darkness has a way
```