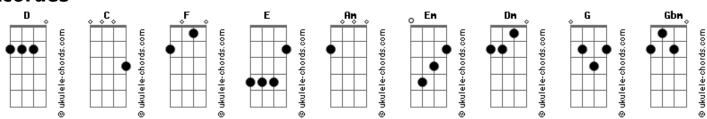

## Pink - Run

```
Tom: D
                                                               Take the best of what I got
                                             C )
 (com acordes na forma de
Capostraste na 2ª casa
                                                               And then you know no matter what
 F C E Am
0h, 0h, 0h, x6
                                                                Before you walk away
                                                                You know you can
Remember me, believe in you
                                                                    Em Am
                                                               Run, run, run,
All the things I said I'd do
                                                               Back to my arms, back to my arms
I wouldn't hurt you like the world did me
                                                                    Em Am
                                                               Run, run, run,
Keep you safe I'd keep sweet
                                                               Back to my arms, and they will hold you down
Everything that I went through
I'm grateful you won't have to do
                                                               All this time I swear I'll never waste it
I know that you will have to fall
                                                               All your smiles I'm always save them
I can't hide you from it all
                                                               Put it in the back of my mind
                                                               Whenever I'm away from you
But take the best of what I got
                                                               All this time I swear I'll never waste it
And then you know no matter what
                 G
                                                               All your smiles I'm always gonna save them
Before you walk away
You know you can
                                                               Put it in the back of my mind
                                                               Whenever I'm away from you
    Fm Am
Run, run, run,
Back to my arms, back to my arms
                                                               Run, run, run
    Em Am
                                                               Back to your arms, back to your arms,
Run, run, run,
                                                                   Em Am
Back to my arms, and they will hold you down
                                                               Run, run, run
                       Am
  They will hold you down
                                                               Back to your arms
                                                                And they will hold you
See, here's the bloody bloody truth
                                                                    Gbm Bm
                                                               Run, run, run,
You will hurt and you will lose
                                                               Back to my arms, back to my arms,
I've got scars you won't believe
Wear them proudly on my sleeve
                                                               All this time I swear I'll never waste it
                                                               Ghm
I hope you'll have the sense to know
                                                               All your smiles I'm always gonna save them
                                                               Put it in the back of my mind
That sadness comes and sadness goes
                                                                                                             Gbm
Love so hard and play life loud
                                                               Back to my arms and they will hold you down
It's the only thing to give a damn about
                                                               They will hold you down
```

## Acordes