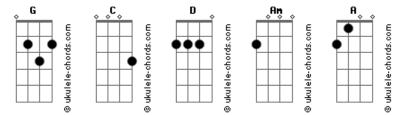

## Pink - Wish Were Here

Tom: G SOLO:(Com scat vocal e Riff 1) Intro: (Guitarra 1,Riff 1) Verso: D ſ How I wish, how I wish you were here, SOLO: (Guitarra 2 acompanhado do Riff 1) G Am D We're just two lost souls swimming in a fish bowl, Year after year, C Am Verso: Running over the same old ground, What have we found? The D same old fears, C So, so you think you can tell G D Wish you were here. Am Heaven from hell, Blue skies from pain. Can you tell a green Riff 1 field С Am SOLO:(Com Riff 1, scat vocal duplo) G From a cold steel rail, A smile from a veil? Do you think you can tell? С D Am Did they get you to trade, Your heroes for ghosts, Hot ashes for trees, (início do fade com o Riff 1) G D Hot air for a cool breeze, Cold comfort for change? Did you Obs: O solo inteiro foi cifra por mim (Leontino), intão se exchange Am G você quiser A walk on part in the war, For a lead role in a cage? Acordes