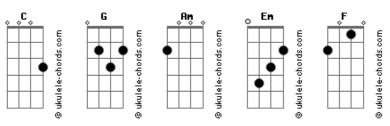

## Plain White T's - That Girl

```
Tom: C
                                                               Or on the bah bah bottom don't make me stop
                                                                     G
                                                               F
                                                                                  С
  С
                                                               Cuz I know oh oh I'm in la la love with you girl
          G
Doo doo doo
Am Em
                                                               I can't stop singin'
Ba ba ba
                                                                                 G
                                                               Do do do you wanna spend the night
Oh oh oh
                                                               Am
                                                                         Fm
                                                               And wake uh uh up under the morning light
G
La la la
                                                                      G
                                                               Because I know oh oh I'm in la la love with you girl
Yeahhh
                                                               G
                                                                      С
                                                               La la love with you girl
(Verse):
                                                                      С
                                                               G
                                                               La la love with you girl, yeahh
                    G
I met a girl and it was easy to see
                                                               (Bridge):
That she was fallin' hard for me
                                                               C G Am
F G C
                                                                            F
                   G
                                    F
That girl, she wanted me to know
                                                               Pre-Chorus
                   G
By the time the night was ready to end
                                                               G
                                                               And now I'm singin'
                    F
She grabbed a hold of both my hands
                                                                              (F)
                                                               Everybody's singin'
                   G
That girl, she wouldn't let me go
                                                               (Chorus 2):
Pre-Chorus
                                                                      (G)
                                                               Do do do
And now I'm singin'
                                                               Am (Em)
                                                               Ba ba ba
(Chorus):
                  G
                                                               Oh oh oh
Do do do you wanna be on top
                                                               G
                                                               La la la
          Em
Am
Or on the bah bah bottom don't make me stop
                                                               Yeahhh
      G
                  C
Cuz I know oh oh I'm in la la love with you girl
                                                               (One more time, come on!)
                                                                      (<mark>G</mark>)
                                                               Do do do (do do do)
I can't stop singin'
                 G
                                                               Am (Em)
Do do do you wanna spend the night
                                                               Ba ba ba (ba ba ba)
Am
         Em
And wake uh uh up under the morning light
                                                               Oh oh oh
    G
                  С
                                                               G
Because I know oh oh I'm in la la love with you girl
                                                               La la la
                                                               Yeahhh
Verse 2
                   G
I really thought that she was takin' it slow
                                                               (Can't stop singin')
                    F
And she asked me to take her home
                                                               Chorus
                    G
                                                                                  G
That girl, kept givin' me the eye
                                                               Do do do you wanna be on top
                                                                          Em
                   G
                                                               Am
I said goodnight, we traded numbers and stares
                                                               Or on the bah bah bottom don't make me stop
                                                               F .
                                                                      G
                                                                                  C
                    F
But she said "You're not goin' anywhere!"
                                                               Cuz I know oh oh I'm in la la love with you girl
                   G
                                                               Everybody sing now
That girl, she made me come inside
                                                               Do do do you wanna spend the night
(Pre-Chorus):
                                                               Am
                                                                         Em
                                                               And wake uh uh up under the morning light
And now I'm singin'
                                                                   G
                                                                                 С
                                                               Because I know oh oh I'm in la la love with you girl
(Chorus):
                                                                       C
                                                               G
                                                               La la love with you girl
                   G
Do do do you wanna be on top
                                                               G
                                                                      С
         Em
                                                               La la love with you girl, yeahh
```